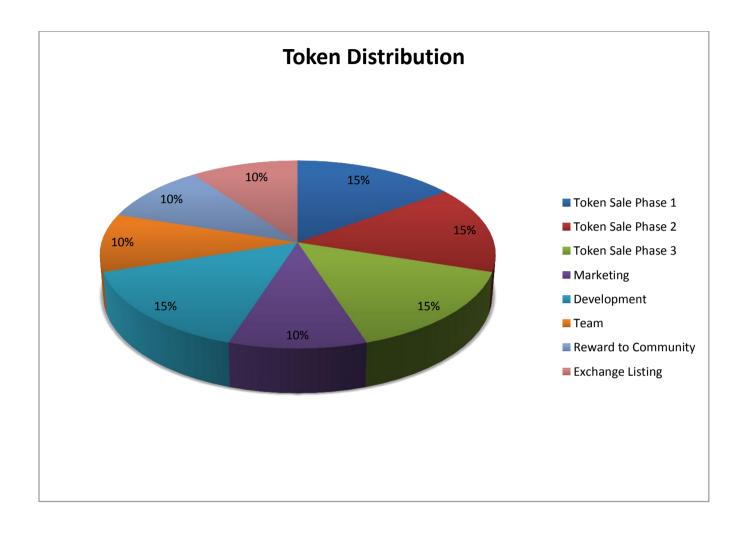

### ROADMAP

- Q2 2021 Token creation
- Q2 2021 Website Launch
- Q2 2021 BDOGE is listed on Stellar DEX
- Q3 2021 Apply to CMC and Coingecko
- Q3 2021 Marketing
- Q3 2021 Reward to Community
- Q3 2021 Listing on other Exchanges
- Q3 2021 Partnership
- Q4 2021 Future Development